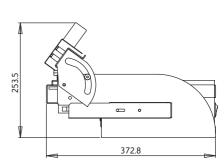

## Machine Dimensions (mm)

| Specifications           |                     |              |              |
|--------------------------|---------------------|--------------|--------------|
| •                        |                     |              |              |
|                          | 600S                | 1000S        | 1500S        |
| Working Length (mm)      | 600                 | 1000         | 1500         |
| Max Current              | 1 A                 | 2 A          | 3A           |
| Voltage                  | 230 or 115V 50-60Hz |              |              |
| Number of Heating Wires  |                     | 2            |              |
| Max. Material Thickness  |                     | 8 mm         |              |
| Max. Wire Height         | 8 mm                |              |              |
| Max Work Stop Distance   | 240 mm              |              |              |
| Dimensions (Packed) (mm) | 1020x410x230        | 1420x410x230 | 1920x410x230 |
| Weight (kg)              | 20                  | 28           | 38           |