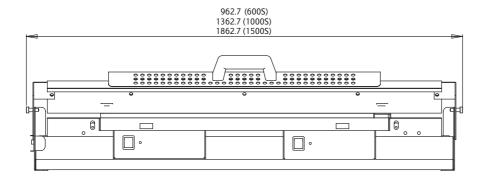

## Machine Dimensions (mm)

| Specifications           |                     |              |              |
|--------------------------|---------------------|--------------|--------------|
| •                        |                     |              |              |
|                          | 600S                | 1000S        | 1500S        |
| Working Length (mm)      | 600                 | 1000         | 1500         |
| Max Current              | 1 A                 | 2 A          | 3A           |
| Voltage                  | 230 or 115V 50-60Hz |              |              |
| Number of Heating Wires  |                     | 2            |              |
| Max. Material Thickness  |                     | 8 mm         |              |
| Max. Wire Height         | 8 mm                |              |              |
| Max Work Stop Distance   | 240 mm              |              |              |
| Dimensions (Packed) (mm) | 1020x410x230        | 1420x410x230 | 1920x410x230 |
| Weight (kg)              | 20                  | 28           | 38           |