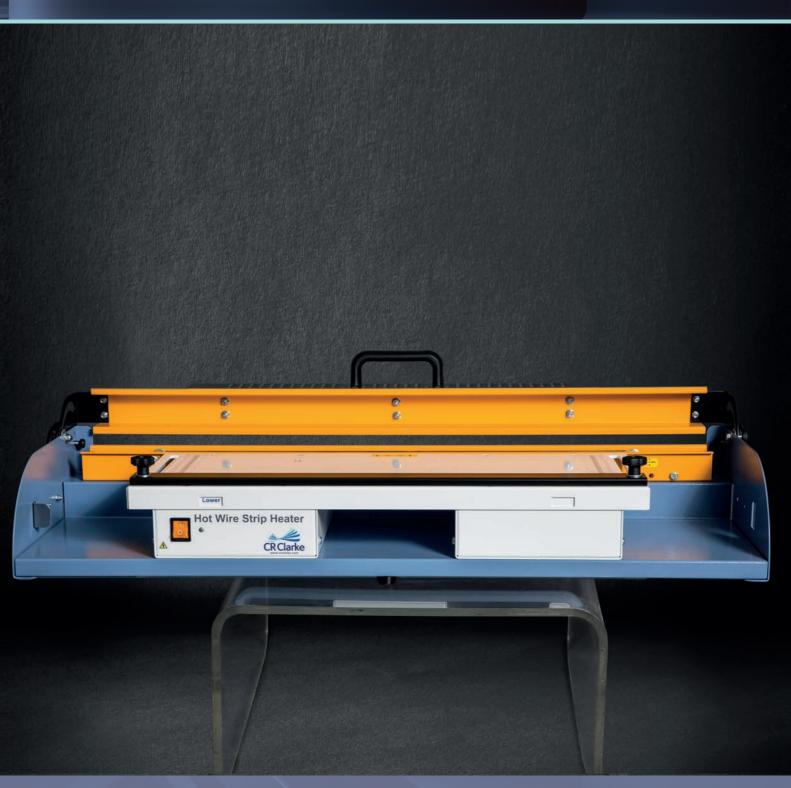

## 600/1000/1500S Hot Wire Strip Heater

The S range of Hot Wire Strip Heaters is available in three working lengths – 600, 1000 and 1500mm. These machines have two low-voltage, tensioned heating wires mounted in a channel at the rear of the work table. Wires are adjustable for spacing and air gap, allowing materials from 0.5 to 8mm to be processed quickly and efficiently. A calibrated workstop allows the user to accurately set the bend position, while a hinged upper beam holds the material in position during the heating cycle. A safety switch de-energises the heating wire when the upper beam is opened, minimizing exposure to heated surfaces.

The machines are bench mounted and easily portable. A range of Folding Jigs is also available to support the material at the correct angle while cooling.

For educational use, the heating wires switch off whenever the upper beam is raised. This, coupled with the fast warm-up and cool-down of the heating wires, ensures maximum safety in operation. For industrial use, a Bypass switch can be activated, allowing the wires to be continuously powered for maximum productivity.