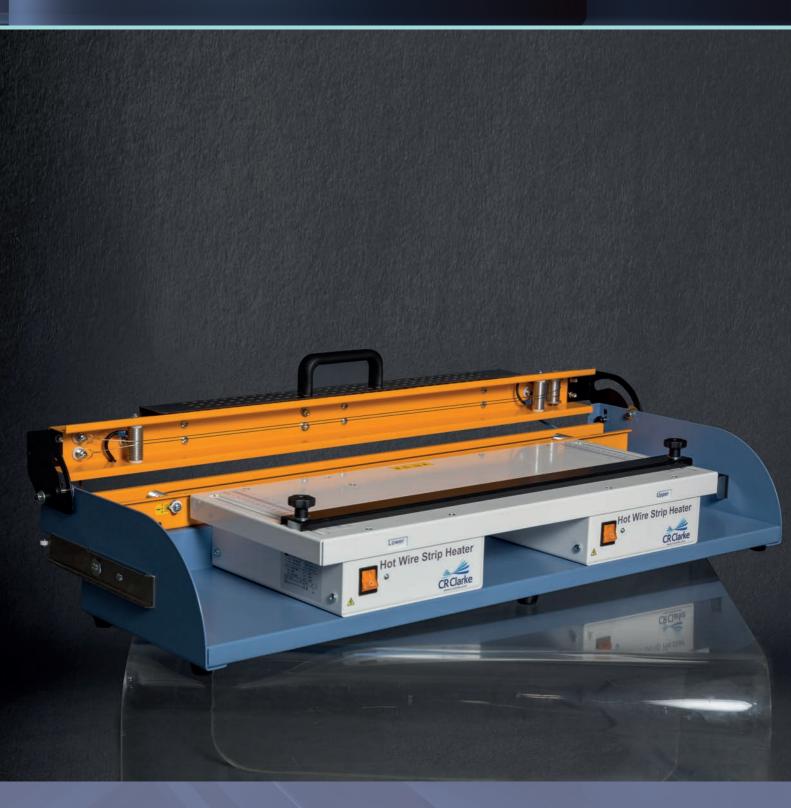

## 600/1000/1500D Hot Wire Strip Heater

The D range of Hot Wire Strip Heaters is available in three working lengths – 600, 1000 and 1500mm. Each machine is fitted with multiple hot wires for performance and versatility.

These units have two wires mounted in a channel at the rear of the work table, with a further two mounted in the hinged upper channel. All wires are adjustable for spacing and air gap, allowing materials from 0.5 to 10mm to be processed quickly and efficiently. A calibrated workstop allows the user to accurately set the bend position, while the hinged upper beam also holds the material in position during the heating cycle.

Safety switches de-energise all heating wires when the upper beam is opened, minimizing exposure to heated surfaces.

The machines are bench mounted and easily portable. A range of Folding Jigs is also available to support the material at the correct angle while cooling.

For educational use, the heating wires switch off whenever the upper beam is raised. This, coupled with the fast warm-up and cool-down of the heating wires, ensures maximum safety in operation. For industrial use, a Bypass switch can be activated, leaving the wires continuously powered for maximum productivity.