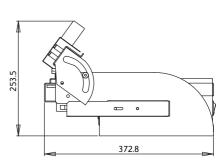

## Machine Dimensions (mm)

| Specifications           |                     |              |              |
|--------------------------|---------------------|--------------|--------------|
|                          | 600D                | 1000D        | 1500D        |
| Working Length (mm)      | 600                 | 1000         | 1500         |
| Max Current              | 2 A                 | 4A           | 6A           |
| Voltage                  | 230 or 115V 50-60Hz |              |              |
| Number of Heating Wires  | 2 above, 2 below    |              |              |
| Max. Material Thickness  | 10 mm               |              |              |
| Max. Wire Height         | 8 mm                |              |              |
| Max Work Stop Distance   | 240 mm              |              |              |
| Dimensions (Packed) (mm) | 1020x410x230        | 1420x410x230 | 1920x410x230 |
| Weight (kg)              | 23                  | 34           | 50           |