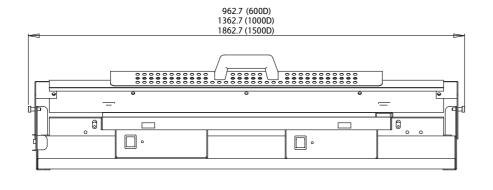

## Machine Dimensions (mm)

| Specifications           |                     |              |              |
|--------------------------|---------------------|--------------|--------------|
|                          | 600D                | 1000D        | 1500D        |
| Working Length (mm)      | 600                 | 1000         | 1500         |
| Max Current              | 2 A                 | 4A           | 6A           |
| Voltage                  | 230 or 115V 50-60Hz |              |              |
| Number of Heating Wires  | 2 above, 2 below    |              |              |
| Max. Material Thickness  | 10 mm               |              |              |
| Max. Wire Height         | 8 mm                |              |              |
| Max Work Stop Distance   | 240 mm              |              |              |
| Dimensions (Packed) (mm) | 1020x410x230        | 1420x410x230 | 1920x410x230 |
| Weight (kg)              | 23                  | 34           | 50           |